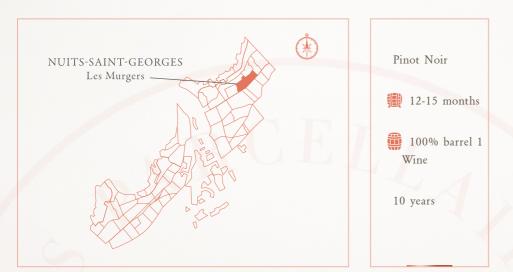

# NUITS SAINT GEORGES 1<sup>ER</sup> CRU "LES MURGERS"

ELEGANT AND DEEP

### -THIS "CLIMAT"

"Murger" refers to a pile of stones that is more or less covered with undergrowth and is found close to the vines on the edge of a parcel. There are many murgers around this Climat, giving rise to its name.

#### TERROIR

Deep soil mixed with stones